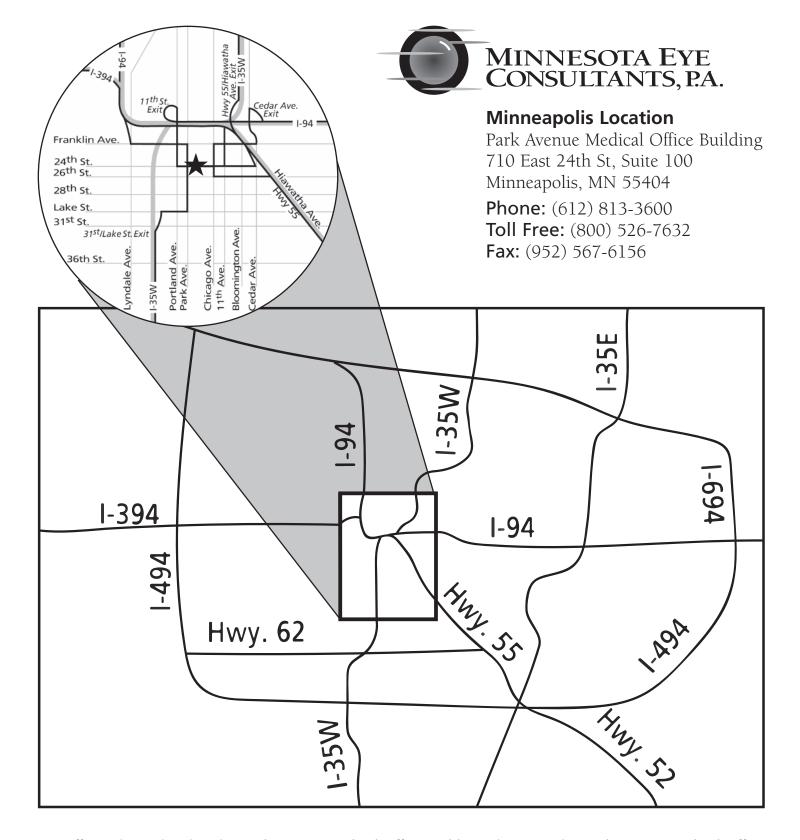

# Directions TO Minnesota Eye Consultants' Minneapolis Location

## From the East:

(St. Paul, Wisconsin)

• Take I-94 West to the 11th Street exit • Turn right off the exit onto Grant Street • Turn right onto S Portland Avenue • Turn left onto E 24th Street •

# From the Northeast - East of the Mississippi:

(White Bear Lake, North St. Paul, Maplewood, Roseville)

• Take Hwy 36 heading West to 1-35W South • Passing Washington Avenue, exit on Hwy 55/Hiawatha Avenue • Exit at Cedar Avenue • Turn right onto Cedar Avenue • Turn right onto E 24th Street •

## From the East/Southeast:

(Highland Park, Mendota Heights, Eagan)

• Take the Ford Parkway Bridge or the Mendota Bridge (Hwy 55) • Turn right onto Hiawatha Avenue (Hwy 55 West) • Turn left onto E 26th Street • Turn right onto Chicago Avenue • Turn left onto E 24th Street •

## From the South:

(Burnsville, Bloomington, Richfield)

• Take I-35W North, exiting at 31st/Lake Streets • Turn right onto Lake Street • Turn left onto Park Avenue • Turn right onto E 24th Street •

## From the West/Southwest:

(Edina, St. Louis Park)

• Take Excelsior Boulevard (Rt. 3) or Minnetonka Boulevard (Rt. 5) East to Lake Street • Turn left onto Park Avenue • Turn right onto E 24th Street •

# From the North/Northwest Using I-94:

(Fridley, Brooklyn Park, Maple Grove, St. Cloud)

• Take I-94 East towards Downtown Minneapolis • Take the Hennepin Avenue/Lyndale Avenue exit, following Lyndale Avenue past the I-35W/I-94 East turnoff • Turn left onto Franklin Avenue • Turn right onto S Portland Avenue • Turn left onto E 24th Street •

# From the North/Northwest Using Hwy. 100 or Hwy. 169:

(Plymouth, Robbinsdale, Crystal, Golden Valley)

• Take Hwy 100 or Hwy 169 South to I-394 East • At the Dunwoody Blvd/Hennepin Avenue exit, turn right onto Lyndale Avenue following Lyndale Avenue past the I-35W/I-94 East turnoff • Turn left onto Franklin Avenue • Turn right onto S Portland Avenue • Turn left onto E 24th Street •